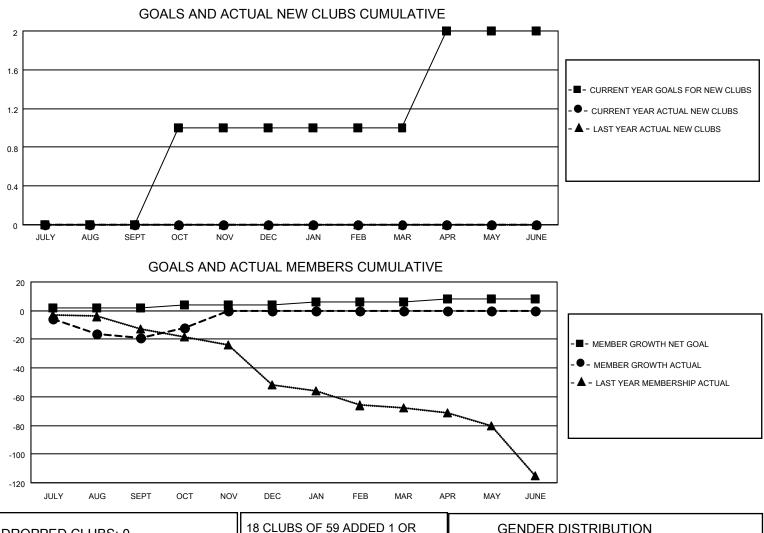

## LOCATION ENGLAND

District 105SW

Results as of: 10/31/2021

| Clubs                 |               |           |               | Members               |                       |                         |                                                    |
|-----------------------|---------------|-----------|---------------|-----------------------|-----------------------|-------------------------|----------------------------------------------------|
| RESULTS FOR 2021-2022 |               |           |               | RESULTS FOR 2021-2022 |                       |                         |                                                    |
| QUARTER               | NEW CLUB GOAL | NEW CLUBS | DROPPED CLUBS | QUARTER               | ER GROWTH NET<br>GOAL | MEMBER GROWTH<br>ACTUAL | DROPPED<br>MEMBERS ACTUAL<br>(including transfers) |
| JULY/AUG/SEPT         | 0             | 0         | 0             | JULY/AUG/SEPT         | 2                     | 22                      | 35                                                 |
| OCT/NOV/DEC           | 1             | 0         | 0             | OCT/NOV/DEC           | 2                     | 18                      | 7                                                  |
| JAN/FEB/MAR           | 0             | 0         | 0             | JAN/FEB/MAR           | 2                     | 0                       | 0                                                  |
| APR/MAY/JUNE          | 1             | 0         | 0             | APR/MAY/JUNE          | 2                     | 0                       | 0                                                  |

| DROPPED CLUBS: 0 |    | 18 CLUBS OF 59 ADDED 1 OR<br>MORE NEW MEMBERS | GENDER DISTRIBUTION       |              |  |
|------------------|----|-----------------------------------------------|---------------------------|--------------|--|
|                  |    |                                               | MALE                      | 783 (73.04%) |  |
|                  |    |                                               | FEMALE                    | 289 (26.96%) |  |
| DROPPED MEMBERS  |    |                                               | NON BINARY 0 (0.00%)      |              |  |
| DECEASED         | 6  |                                               | PREFER NOT TO ANSWER      | 0 (0.00%)    |  |
|                  |    |                                               | ł                         |              |  |
| CLUB CANCELLED   | 0  | CLICK HERE FOR CUMULATIVE                     | TOTAL FAMILY UNIT MEMBERS | ; 133        |  |
| OTHER            | 36 | MEMBERSHIP DATA                               |                           |              |  |
| TOTAL            | 42 |                                               | FAMILY MEMBERS PAYING HAI | _F DUES 68   |  |
|                  |    |                                               |                           |              |  |